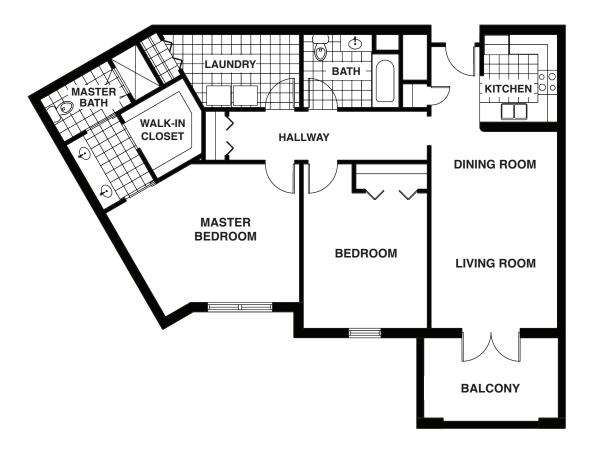

### THE CAMPBELLTOWN

### 2 Bedrooms / 2 Baths

(910) 391-0085 TheCarolinaHighlands.com 1919 Fordham Drive, Fayetteville, NC

## THE CAMPBELLTOWN

### 2 Bedrooms / 2 Baths

| 900-1,400 sq ft                          |
|------------------------------------------|
| (approximate)                            |
| monthly                                  |
| Second person monthly costs              |
| (Meals, administration fee, activities). |

Lease includes: utilities, trash, taxes, security, activities, dinner service Monday through Friday per person, common area maintenance, lawn maintenance, insurance, common area housekeeping, capital reserve, and administration fees.