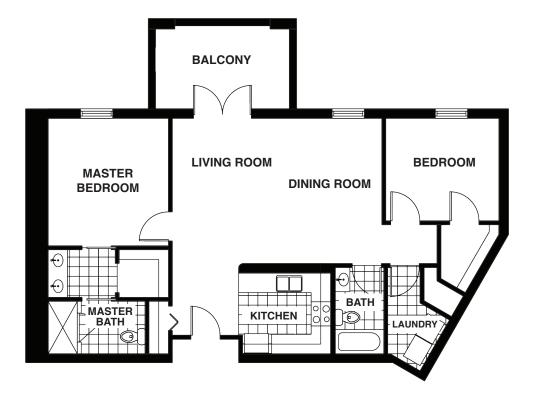

### THE CAMPBELLTOWN

### 2 Bedrooms / 2 Baths

(910) 391-0085 TheCarolinaHighlands.com 1919 Fordham Drive, Fayetteville, NC

## THE CAMPBELLTOWN

### 2 Bedrooms / 2 Baths

| 900-1,400 sq ft                          |
|------------------------------------------|
| (approximate)                            |
| monthly                                  |
| Second person monthly costs              |
| (Meals, administration fee, activities). |

Lease includes: utilities, trash, taxes, security, activities, dinner service Monday through Friday per person, common area maintenance, lawn maintenance, insurance, common area housekeeping, capital reserve, and administration fees.