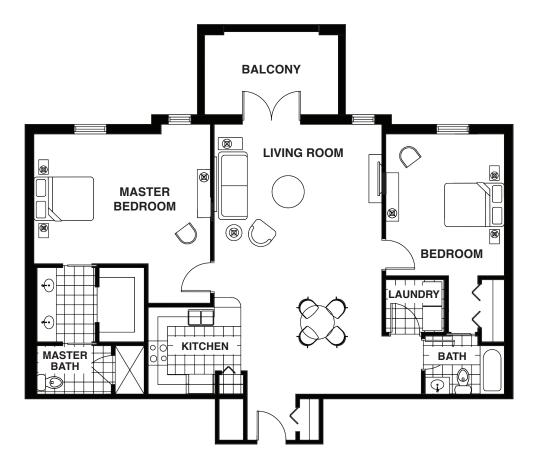

# THE ARGYLL

### 2 Bedrooms / 2 Baths

# THE ARGYLL

2 Bedrooms / 2 Baths

| <b>900-1,400 sq ft</b> (approximate)                                    |
|-------------------------------------------------------------------------|
| monthly                                                                 |
| Second person monthly costs<br>(Meals, administration fee, activities). |

Lease includes: utilities, trash, taxes, security, activities, dinner service Monday through Friday per person, common area maintenance, lawn maintenance, insurance, common area housekeeping, capital reserve, and administration fees.