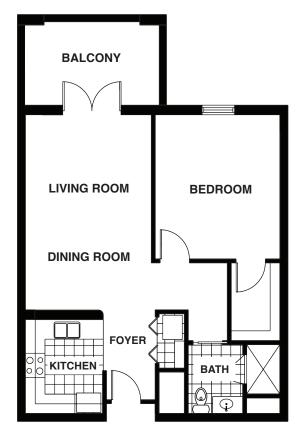

## THE EDWARDIAN

### 1 Bedroom / 1 Bath

# THE EDWARDIAN

1 Bedroom / 1 Bath

| <b>700-900 sq ft</b> (approximate)                                      |
|-------------------------------------------------------------------------|
| monthly                                                                 |
| Second person monthly costs<br>(Meals, administration fee, activities). |

Lease includes: utilities, trash, taxes, security, activities, dinner service Monday through Friday per person, common area maintenance, lawn maintenance, insurance, common area housekeeping, capital reserve, and administration fees.