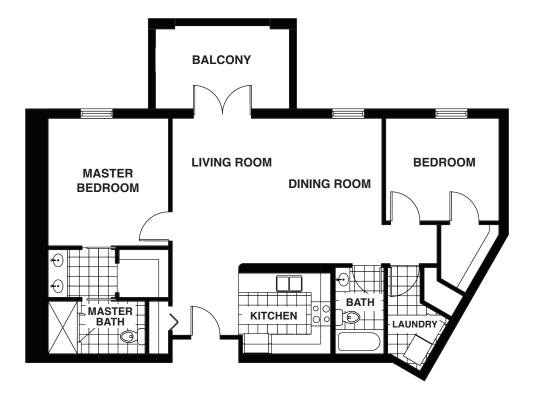

## THE MACDONALD

#### 2 Bedrooms / 2 Baths

# THE MACDONALD

2 Bedrooms / 2 Baths

| 900-1,400 sq ft                                                         |
|-------------------------------------------------------------------------|
| (approximate)                                                           |
| monthly                                                                 |
| Second person monthly costs<br>(Meals, administration fee, activities). |

Lease includes: utilities, trash, taxes, security, activities, dinner service Monday through Friday per person, common area maintenance, lawn maintenance, insurance, common area housekeeping, capital reserve, and administration fees.