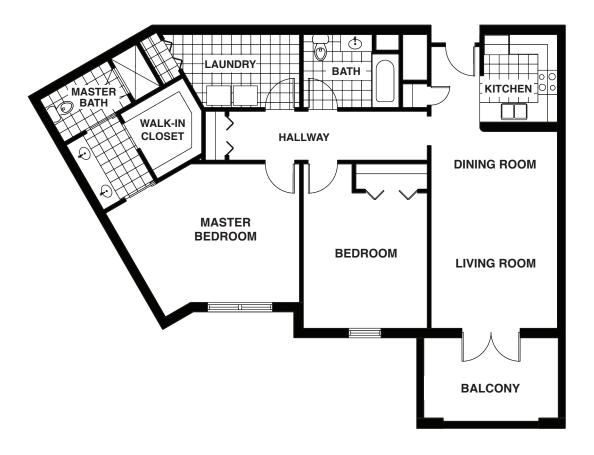

## THE MCFAYDEN

### 2 Bedrooms / 2 Baths

# THE MCFAYDEN

2 Bedrooms / 2 Baths

| <b>900-1,400 sq ft</b> (approximate)                                    |
|-------------------------------------------------------------------------|
| monthly                                                                 |
| Second person monthly costs<br>(Meals, administration fee, activities). |

Lease includes: utilities, trash, taxes, security, activities, dinner service Monday through Friday per person, common area maintenance, lawn maintenance, insurance, common area housekeeping, capital reserve, and administration fees.