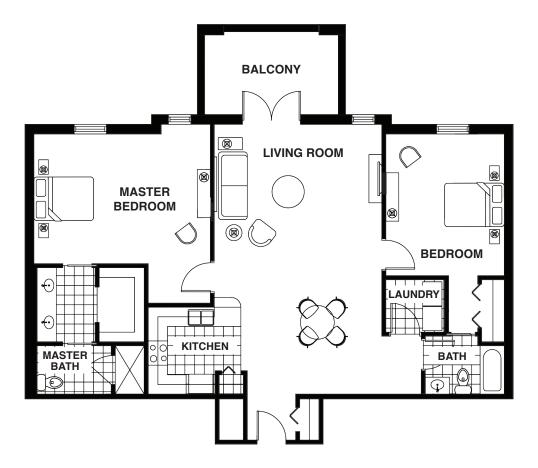

## THE ARGYLL

### 2 Bedrooms / 2 Baths

# THE ARGYLL

2 Bedrooms / 2 Baths

| <b>900-1,400 sq ft</b> (approximate)                                    |
|-------------------------------------------------------------------------|
| monthly                                                                 |
| Second person monthly costs<br>(Meals, administration fee, activities). |

Lease includes: utilities, trash, taxes, security, activities, dinner service Monday through Friday per person, common area maintenance, lawn maintenance, insurance, common area housekeeping, capital reserve, and administration fees.