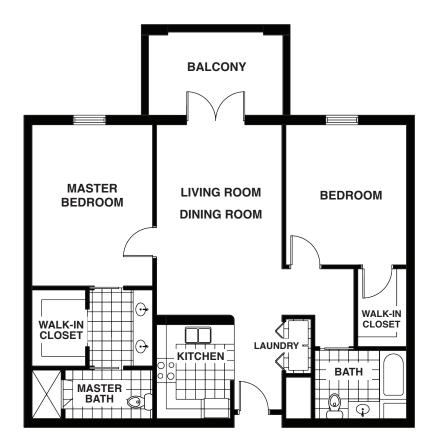

## THE MACDONALD

#### 2 Bedrooms / 2 Baths

# THE MACDONALD

2 Bedrooms / 2 Baths

| 900-1,400 sq ft                                                         |
|-------------------------------------------------------------------------|
| (approximate)                                                           |
| monthly                                                                 |
| Second person monthly costs<br>(Meals, administration fee, activities). |

Lease includes: utilities, trash, taxes, security, activities, dinner service Monday through Friday per person, common area maintenance, lawn maintenance, insurance, common area housekeeping, capital reserve, and administration fees.