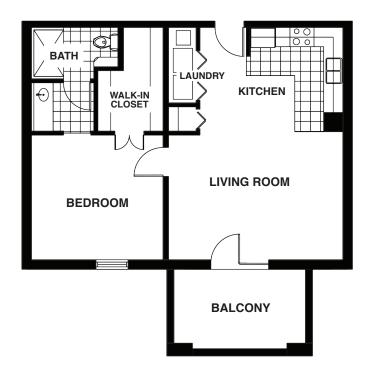

## THE ARGYLL

### 2 Bedrooms / 2 Baths

# THE ARGYLL

2 Bedrooms / 2 Baths

| <b>900-1,400 sq ft</b> (approximate)                                    |
|-------------------------------------------------------------------------|
| monthly                                                                 |
| Second person monthly costs<br>(Meals, administration fee, activities). |

Lease includes: utilities, trash, taxes, security, activities, dinner service Monday through Friday per person, common area maintenance, lawn maintenance, insurance, common area housekeeping, capital reserve, and administration fees.