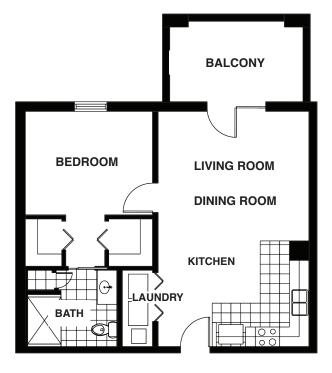

# THE HIGHLANDER

### 1 Bedroom / 1 Bath

# THE HIGHLANDER

1 Bedroom / 1 Bath

| <b>700-900 sq ft</b> (approximate)                                      |
|-------------------------------------------------------------------------|
| monthly                                                                 |
| Second person monthly costs<br>(Meals, administration fee, activities). |

Lease includes: utilities, trash, taxes, security, activities, dinner service Monday through Friday per person, common area maintenance, lawn maintenance, insurance, common area housekeeping, capital reserve, and administration fees.