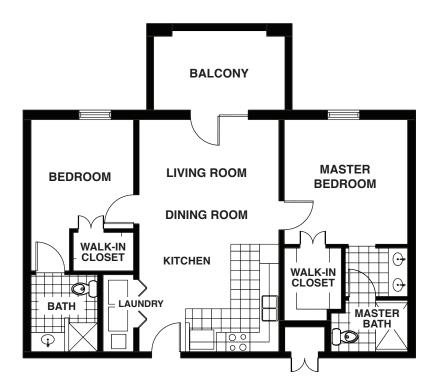

## THE MACKENZIE

#### 2 Bedrooms / 2 Baths

# THE MACKENZIE

2 Bedrooms / 2 Baths

| <b>900-1,400 sq ft</b> (approximate)                                    |
|-------------------------------------------------------------------------|
| monthly                                                                 |
| Second person monthly costs<br>(Meals, administration fee, activities). |

Lease includes: utilities, trash, taxes, security, activities, dinner service Monday through Friday per person, common area maintenance, lawn maintenance, insurance, common area housekeeping, capital reserve, and administration fees.