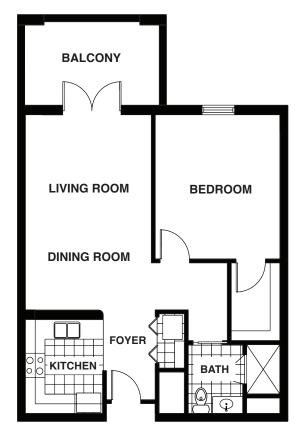

### THE EDWARDIAN

#### 1 Bedroom / 1 Bath

(910) 391-0085 TheCarolinaHighlands.com 1919 Fordham Drive, Fayetteville, NC

## THE EDWARDIAN

1 Bedroom / 1 Bath

| <b>700-900 sq ft</b> (approximate)                                      |
|-------------------------------------------------------------------------|
| monthly                                                                 |
| Second person monthly costs<br>(Meals, administration fee, activities). |

Lease includes: utilities, trash, taxes, security, activities, dinner service Monday through Friday per person, common area maintenance, lawn maintenance, insurance, common area housekeeping, capital reserve, and administration fees.

Apartment sizes are approximate. Lease fees are contingent upon size of apartment and may vary according to number of persons in the apartment.