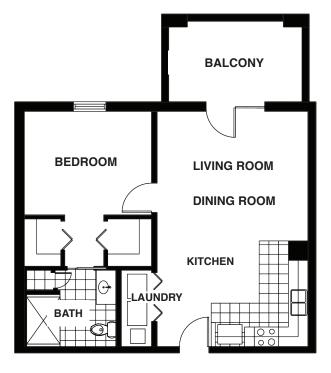

### THE HIGHLANDER

#### 1 Bedroom / 1 Bath

(910) 391-0085 TheCarolinaHighlands.com 1919 Fordham Drive, Fayetteville, NC

## THE HIGHLANDER

1 Bedroom / 1 Bath

| <b>700-900 sq ft</b> (approximate)                                      |
|-------------------------------------------------------------------------|
| monthly                                                                 |
| Second person monthly costs<br>(Meals, administration fee, activities). |

Lease includes: utilities, trash, taxes, security, activities, dinner service Monday through Friday per person, common area maintenance, lawn maintenance, insurance, common area housekeeping, capital reserve, and administration fees.

Apartment sizes are approximate. Lease fees are contingent upon size of apartment and may vary according to number of persons in the apartment.