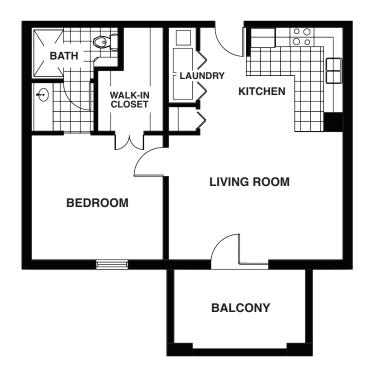

### THE JAMIESON

#### 1 Bedroom / 1 Bath

(910) 391-0085 TheCarolinaHighlands.com 1919 Fordham Drive, Fayetteville, NC

# THE JAMIESON

1 Bedroom / 1 Bath

| <b>700-900 sq ft</b> (approximate)                                      |
|-------------------------------------------------------------------------|
| monthly                                                                 |
| Second person monthly costs<br>(Meals, administration fee, activities). |

Lease includes: utilities, trash, taxes, security, activities, dinner service Monday through Friday per person, common area maintenance, lawn maintenance, insurance, common area housekeeping, capital reserve, and administration fees.

Apartment sizes are approximate. Lease fees are contingent upon size of apartment and may vary according to number of persons in the apartment.